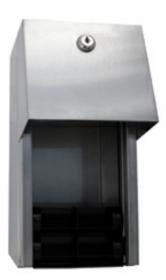

## **ML800**

Double Toilet Roll Dispenser

## **Specification**

| Material      | #304 Stainless Steel cabinet & mechanism<br>Plastic rollers                                   |
|---------------|-----------------------------------------------------------------------------------------------|
| Finish        | Satin Stainless Steel                                                                         |
| Mounting      | Surface Mount Semi Concealed Fix                                                              |
| Capacity      | Dispenses/Holds two rolls up to 135mmØ                                                        |
| Features      | Top roll drops automatically after bottom roll is<br>used up<br>Unit fitted with tumbler lock |
|               | Unit is supplied with 1 key. Spare key can be purchased separately, use code ML020LOCK        |
| Related Video | Stainless Steel Cleaning & Maintenance                                                        |