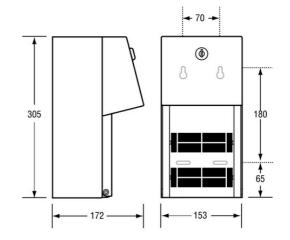

## **Specification**

| Material      | #304 Stainless Steel cabinet & mechanism<br>Plastic rollers                                   |
|---------------|-----------------------------------------------------------------------------------------------|
| Finish        | Satin Stainless Steel                                                                         |
| Mounting      | Surface Mount Semi Concealed Fix                                                              |
| Capacity      | Dispenses/Holds two rolls up to 135mmØ                                                        |
| Features      | Top roll drops automatically after bottom roll is<br>used up<br>Unit fitted with tumbler lock |
|               | Unit is supplied with 1 key. Spare key can be purchased separately, use code ML020LOCK        |
| Related Video | Stainless Steel Cleaning & Maintenance                                                        |